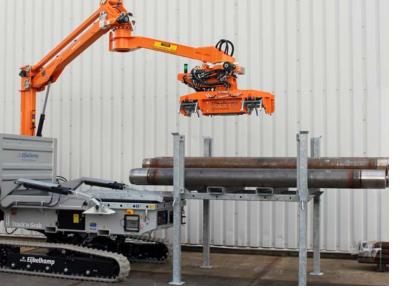

# **Applications in anchor drilling**GROUND AND WALL ANCHORING

- Industry: Construction & Civil Engineering
- Application: Installing anchors for stabilizing retaining walls, sheet piles, or excavation pits.
- Benefit: Seamlessly handles anchors in confined spaces, making it ideal for urban projects.

# **DESIGNED FOR HEAVY-DUTY APPLICATIONS**

 Easily handles heavy and long anchors, making it the perfect tool for handling a diversity of anchors.