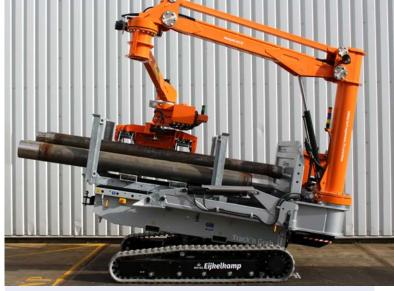

# **MOBILITY & FLEXIBILITY**

 The option to use the Track'n Grab as a service vehicle provides unmatched convenience for deployment across multiple sites.

# **DESIGNED FOR HEAVY-DUTY APPLICATIONS**

 Easily handles heavy and long anchors, making it the perfect tool for handling a diversity of anchors.