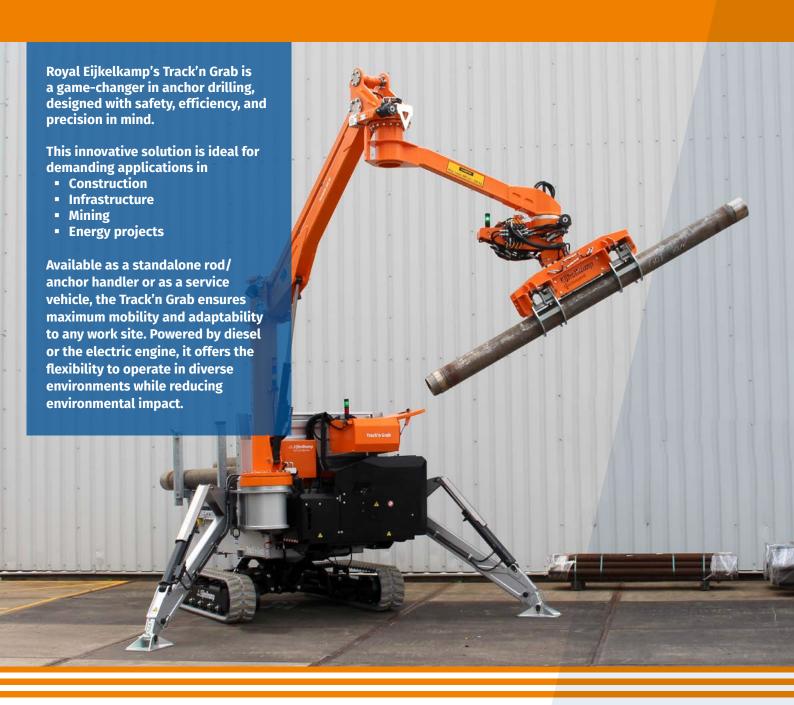

# **Remotely Operated Track 'n Grab**Versatile and Sustainable

# **Why Choose Track 'n Grab?**

# **DESIGNED FOR HEAVY-DUTY APPLICATIONS**

 Easily handles heavy and long anchors, making it the perfect tool for handling a diversity of anchors.